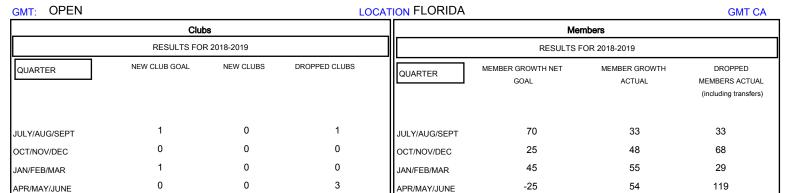

## MONTHLY MEMBERSHIP PROGRESS REPORT

District 35 O

Results as of: 06/30/2019



## 



| DROPPED CLUBS: 4  DROPPED MEMBERS |     | 38 CLUBS OF 56 ADDED 1 OR MORE NEW MEMBERS | GENDER DISTRIBUTION  MALE 655 (51.37%)  FEMALE 620 (48.63%)  Women Percentage Fiscal Year Goal: 50% |     |
|-----------------------------------|-----|--------------------------------------------|-----------------------------------------------------------------------------------------------------|-----|
| DECEASED                          | 33  | CLICK HERE FOR CUMULATIVE  MEMBERSHIP DATA | TOTAL FAMILY UNIT MEMBERS                                                                           | 384 |
| CLUB CANCELLED                    | 14  |                                            |                                                                                                     | 400 |
| O