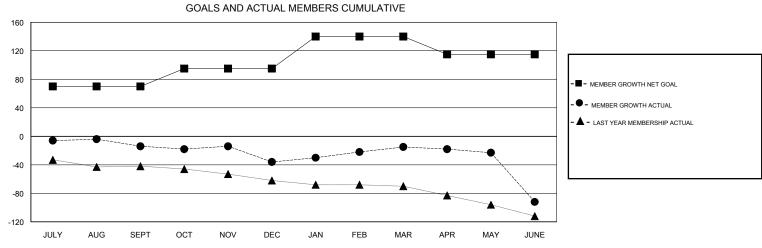

## MONTHLY MEMBERSHIP PROGRESS REPORT

District 35 O

Results as of: 06/30/2019



## 



| DROPPED CLUBS: 4  DROPPED MEMBERS |     | 38 CLUBS OF 56 ADDED 1 OR MORE NEW MEMBERS | GENDER DISTRIBUTION  MALE 655 (51.37%)  FEMALE 620 (48.63%)  Women Percentage Fiscal Year Goal: 50% |     |
|-----------------------------------|-----|--------------------------------------------|-----------------------------------------------------------------------------------------------------|-----|
| DECEASED                          | 33  | CLICK HERE FOR CUMULATIVE  MEMBERSHIP DATA | TOTAL FAMILY UNIT MEMBERS                                                                           | 384 |
| CLUB CANCELLED                    | 14  |                                            |                                                                                                     | 400 |
| OTHER